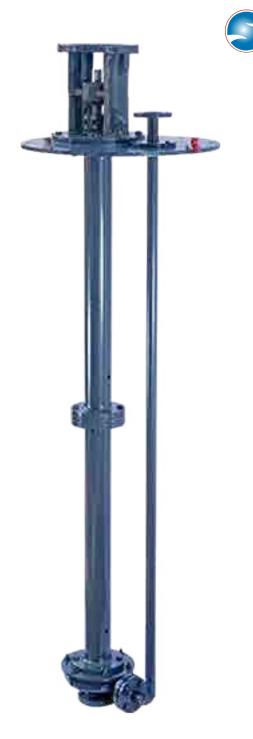

### **PRODUCT DESCRIPTION**

Sujal Engineering is a leading manufacturer of SVSP Series - Known as VERTICAL LONG SHAFT SUMP PUMPS OR EXTENDED SHAFT SUMP PUMPS.

SVSP series is the sump pump solution for thin liquids with the pump casing submerged into the liquid and dry motor construction.

SVSP series pumps are designed as per ISO design standards for process and transfer duty applications for all types of liquids in a vertical extended shaft (sump) installation. All types of corrosive, abrasive, and crystallizing liquids can be handled.