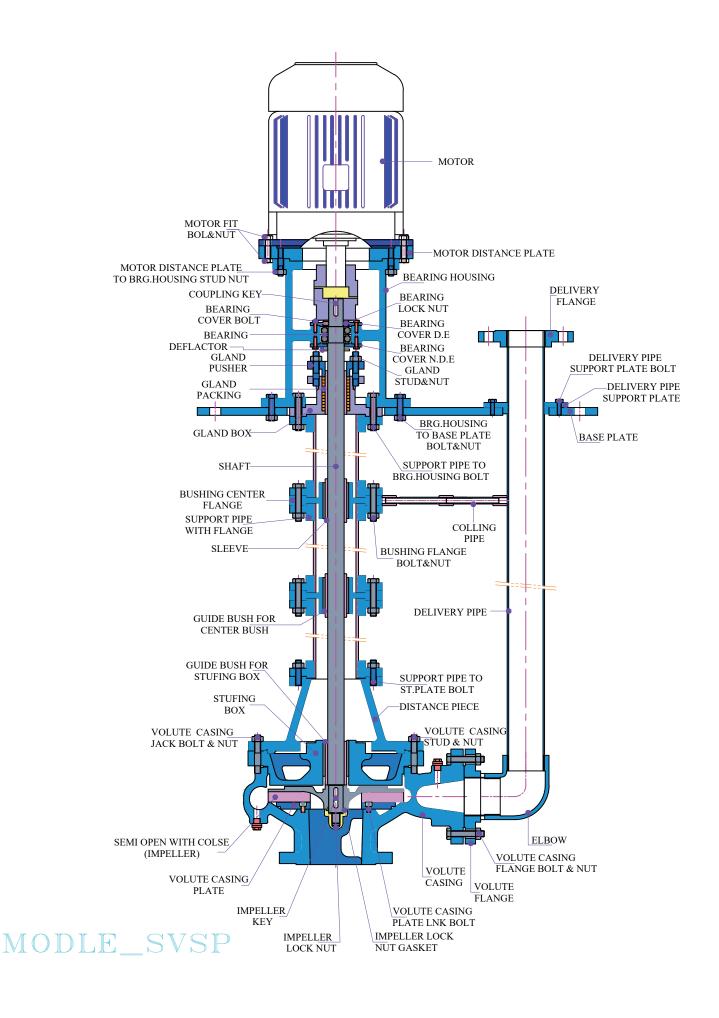

OADS.















5

OIL SEAL STANDARD SHAFT SEALING. GAS TIGHTENING OPTION BY A MECHANICAL SEAL OR GLAND PACKING.





RECTANGULAR AND CIRCULAR BOTH TYPES OF MOUNTING PLATE OPTION AVAILABLE.







#### INTERMEDIATE BUSH BEARINGS TO PROVIDE SUPPORT TO THE SHAFT.







#### **OTHER FEATURES**

- (1) REPRODUCIBLE OPTIMIZED HYDRAULICS
- (2) EXTERNAL LUBRICATION OPTIONAL
- MOUNTING PLATE VAPOUR TIGHT OR PRESSURIZED DESIGN AVAILABLE
- (4) STANDARD FLANGE MOTOR
- (5) STANDARD FITTED WITH FLEXIBLE COUPLING
- (6) STEEL BASKET STRAINER



### **BENEFITS**



- 1 AVAILABLE IN SEVERAL MATERIALS
- 2 COMPACT & SPACE SAVING CONSTRUCTION
- 3 SUITED FOR A WIDE SPAN OF DUTIES
- 4 EASY MAINTENANCE

5 LOW MAINTENANCE COST

6 HIGH PUMP EFFICIENCY

# **INSTALLATION VIEW**



### **CROSS SECTIONAL VIEW**



# **APPLICATIONS**





















### **INDUSTRIES**



































#### **OUR VALUABLE CLIENTS**





For a healthy growing nation























# **OUR SUPPLIED PUMPS**

















# **Exporting Our Pumps Globally**



Sujal Engineering is India's leading exporter of industrial pumps, exporting a wide range of top-quality products to industries worldwide. We export our products to Turkey, Saudi Arabia, Dubai, Thailand, Australia, Sri Lanka, Bangladesh, Oman, South Africa, Iraq, and many other countries.





+91-7984428720 +91 9913933463



sujalpumps@gmail.com info@sujalpumps.com



www.sujalpumps.com



Head Office: No. 61, Haridham Estate, Near Adarsh II Estate, Opp. Gurudhwara, Adinath Nagar, Odhav, Ahmedabad, Gujarat - 382415

Manufacturing: