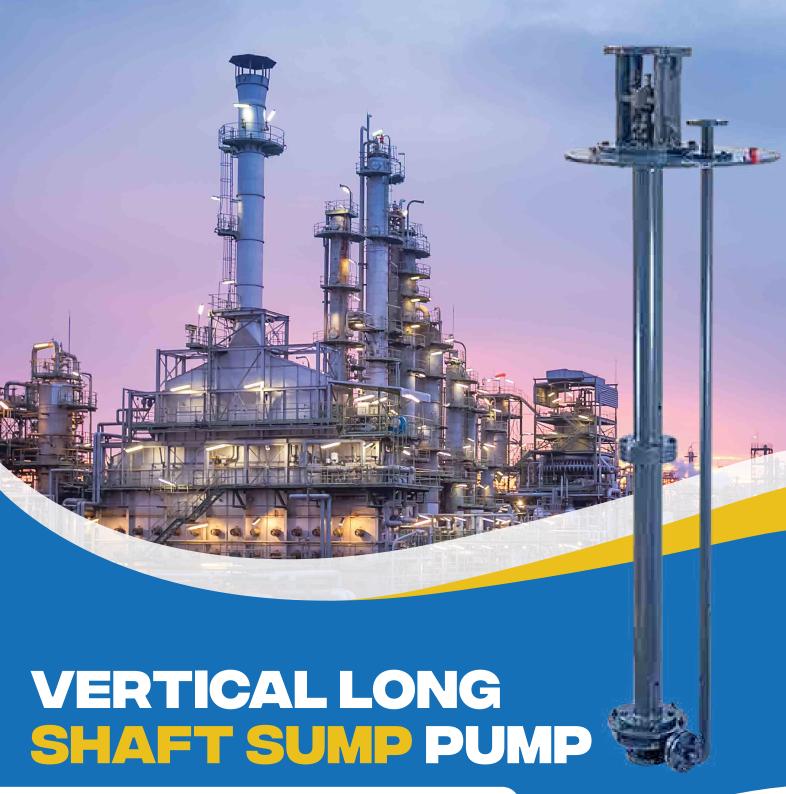

VERTICAL EXTENDED SHAFT SUMP PUMP
(SVSP SERIES)

### **PRODUCT DESCRIPTION**

Sujal Engineering is a leading manufacturer of SVSP Series - Known as VERTICAL LONG SHAFT SUMP PUMPS OR EXTENDED SHAFT SUMP PUMPS.

SVSP series is the sump pump solution for thin liquids with the pump casing submerged into the liquid and dry motor construction.