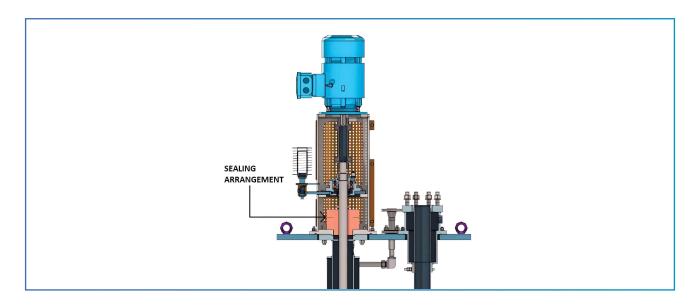

#### **CUSTOMIZED SUMP DEPTHS UP TO 10 M**

CLOSED IMPELLER WITH BACK VANES PROVIDING AXIAL BALANCING OF IMPELLER LOADS.

5

OIL SEAL STANDARD SHAFT SEALING. GAS TIGHTENING OPTION BY A MECHANICAL SEAL OR GLAND PACKING.

### **CROSS SECTIONAL VIEW**