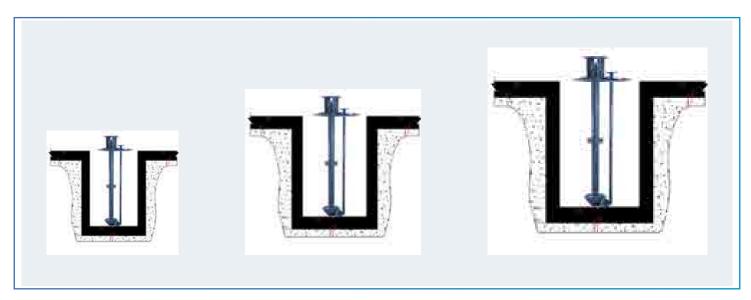

# **INSTALLATION VIEW**

#### **CUSTOMIZED SUMP DEPTHS UP TO 10 M**

CLOSED IMPELLER WITH BACK VANES PROVIDING AXIAL BALANCING OF IMPELLER LOADS.

5

OIL SEAL STANDARD SHAFT SEALING. GAS TIGHTENING OPTION BY A MECHANICAL SEAL OR GLAND PACKING.