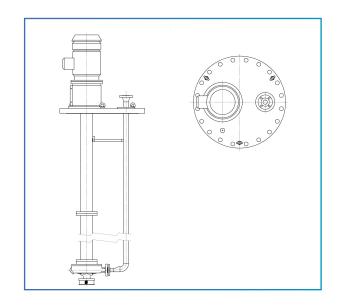

# **INSTALLATION VIEW**

RECTANGULAR AND CIRCULAR BOTH TYPES OF MOUNTING PLATE OPTION AVAILABLE.