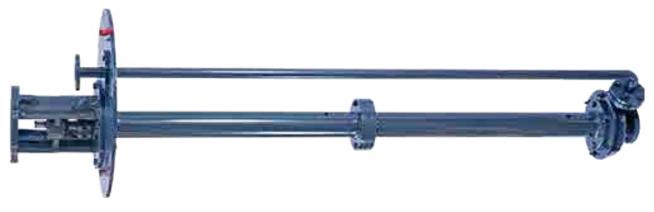

VERTICAL EXTENDED SHAFT SUMP PUMP
(SVSP SERIES)

### **PRODUCT DESCRIPTION**

Sujal Engineering is a leading manufacturer of SVSP Series - Known as VERTICAL LONG SHAFT SUMP PUMPS OR EXTENDED SHAFT SUMP PUMPS.

SVSP series is the sump pump solution for thin liquids with the pump casing submerged into the liquid and dry motor construction.

SVSP series pumps are designed as per ISO design standards for process and transfer duty applications for all types of liquids in a vertical extended shaft (sump) installation. All types of corrosive, abrasive, and crystallizing liquids can be handled.