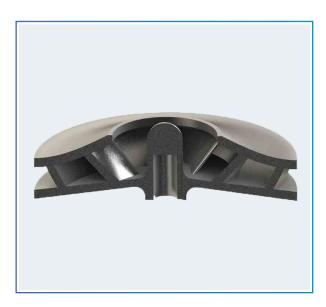

#### **CUSTOMIZED SUMP DEPTHS UP TO 10 M**

CLOSED IMPELLER WITH BACK VANES PROVIDING AXIAL BALANCING OF IMPELLER LOADS.

5

OIL SEAL STANDARD SHAFT SEALING. GAS TIGHTENING OPTION BY A MECHANICAL SEAL OR GLAND PACKING.

RECTANGULAR AND CIRCULAR BOTH TYPES OF MOUNTING PLATE OPTION AVAILABLE.

#### INTERMEDIATE BUSH BEARINGS TO PROVIDE SUPPORT TO THE SHAFT.