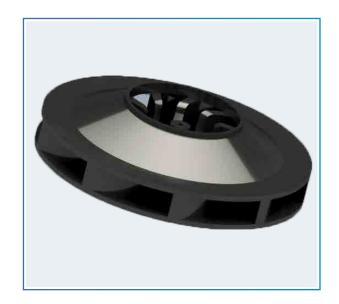

#### **CUSTOMIZED SUMP DEPTHS UP TO 10 M**

CLOSED IMPELLER WITH BACK VANES PROVIDING AXIAL BALANCING OF IMPELLER LOADS.

5

OIL SEAL STANDARD SHAFT SEALING. GAS TIGHTENING OPTION BY A MECHANICAL SEAL OR GLAND PACKING.

RECTANGULAR AND CIRCULAR BOTH TYPES OF MOUNTING PLATE OPTION AVAILABLE.

#### INTERMEDIATE BUSH BEARINGS TO PROVIDE SUPPORT TO THE SHAFT.