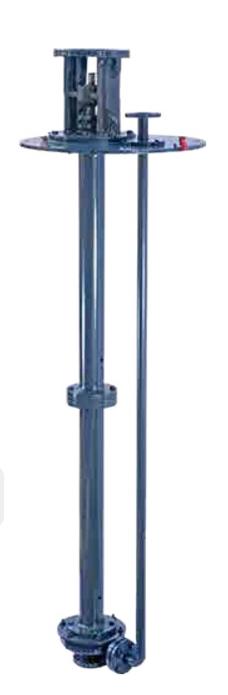

VERTICAL EXTENDED SHAFT SUMP PUMP
(SVSP SERIES)

### **PRODUCT DESCRIPTION**

Sujal Engineering is a leading manufacturer of SVSP Series - Known as VERTICAL LONG SHAFT SUMP PUMPS OR EXTENDED SHAFT SUMP PUMPS.

SVSP series is the sump pump solution for thin liquids with the pump casing submerged into the liquid and dry motor construction.