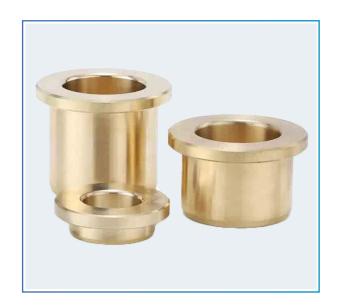

TO 200 MM                                                         |
| SPEED       | UP TO 2900 RPM                                                          |
| TEMPERATURE | UP TO 120°C                                                             |
| M.O.C.      | CI, CS, SS304 / 316, SS 304 L/316L, ALLOY 20, HASTELLOY B, CD4MCU, ETC. |

### **DESIGN FEATURES**





#### STANDARDIZED AND MODULAR DESIGN





#### **CUSTOMIZED SUMP DEPTHS UP TO 10 M**





CLOSED IMPELLER WITH BACK VANES PROVIDING AXIAL BALANCING OF IMPELLER LOADS.















5

OIL SEAL STANDARD SHAFT SEALING. GAS TIGHTENING OPTION BY A MECHANICAL SEAL OR GLAND PACKING.





RECTANGULAR AND CIRCULAR BOTH TYPES OF MOUNTING PLATE OPTION AVAILABLE.







#### INTERMEDIATE BUSH BEARINGS TO PROVIDE SUPPORT TO THE SHAFT.







#### **OTHER FEATURES**

- (1) REPRODUCIBLE OPTIMIZED HYDRAULICS
- (2) EXTERNAL LUBRICATION OPTIONAL
- MOUNTING PLATE VAPOUR TIGHT OR PRESSURIZED DESIGN AVAILABLE
- (4) STANDARD FLANGE MOTOR
- (5) STANDARD FITTED WITH FLEXIBLE COUPLING
- (6) STEEL BASKET STRAINER



### **BENEFITS**



- 1 AVAILABLE IN SEVERAL MATERIALS
- 2 COMPACT & SPACE SAVING CONSTRUCTION
- 3 SUITED FOR A WIDE SPAN OF DUTIES
- 4 EASY MAINTENANCE

5 LOW MAINTENANCE COST

6 HIGH PUMP EFFICIENCY

# **INSTALLATION VIEW**



### **CROSS SECTIONAL VIEW**



# **APPLICATIONS**





















### **INDUSTRIES**



































#### **OUR VALUABLE CLIENTS**





For a healthy growing nation























# **OUR SUPPLIED PUMPS**

















# **Exporting Our Pumps Globally**



Sujal E