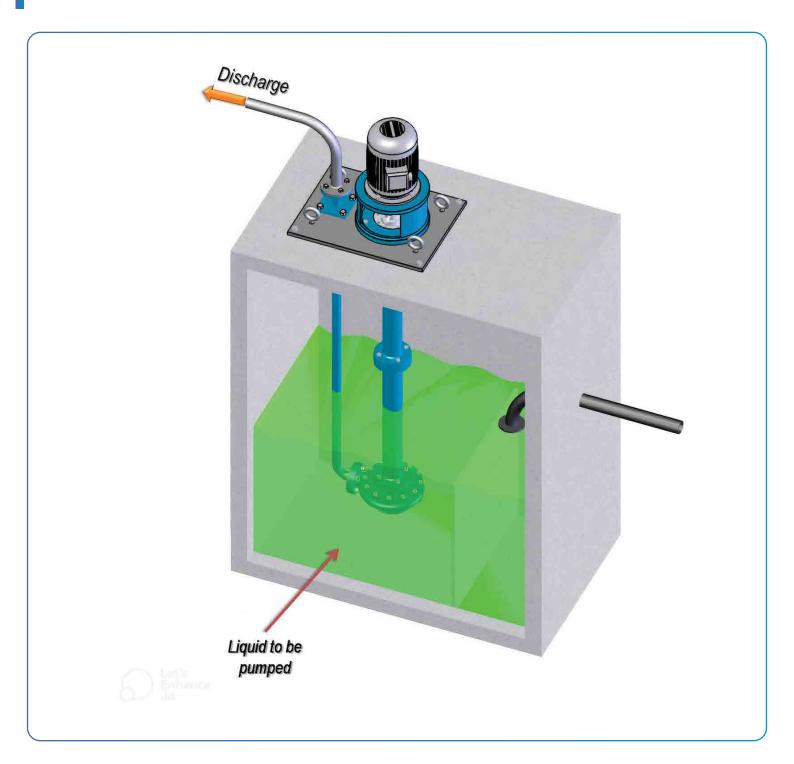

NG AXIAL BALANCING OF IMPELLER LOADS.















5

OIL SEAL STANDARD SHAFT SEALING. GAS TIGHTENING OPTION BY A MECHANICAL SEAL OR GLAND PACKING.





RECTANGULAR AND CIRCULAR BOTH TYPES OF MOUNTING PLATE OPTION AVAILABLE.







#### INTERMEDIATE BUSH BEARINGS TO PROVIDE SUPPORT TO THE SHAFT.







#### **OTHER FEATURES**

- (1) REPRODUCIBLE OPTIMIZED HYDRAULICS
- (2) EXTERNAL LUBRICATION OPTIONAL
- MOUNTING PLATE VAPOUR TIGHT OR PRESSURIZED DESIGN AVAILABLE
- (4) STANDARD FLANGE MOTOR
- (5) STANDARD FITTED WITH FLEXIBLE COUPLING
- (6) STEEL BASKET STRAINER



### **BENEFITS**



- 1 AVAILABLE IN SEVERAL MATERIALS
- 2 COMPACT & SPACE SAVING CONSTRUCTION
- 3 SUITED FOR A WIDE SPAN OF DUTIES
- 4 EASY MAINTENANCE

5 LOW MAINTENANCE COST

6 HIGH PUMP EFFICIENCY

# **INSTALLATION VIEW**



### **CROSS SECTIONAL VIEW**



# **APPLICATIONS**





















### **INDUSTRIES**



































#### **OUR VALUABLE CLIENTS**





For a healthy growing nation























# **OUR SUPPLIED PUMPS**

















# **Exporting Our Pumps Globally**



Sujal Engineering is India's leading exporter of industrial pumps, exporting a wide range of top-quality products to industries worldwide. We export our products to Turkey, Saudi Arabia, Dubai, Thailand, Australia, Sri Lanka, Bangladesh, Oman, South Africa, Iraq, and many other countries.





+91-7984428720 +91 9913933463



sujalpumps@gmail.com info@sujalpumps.com



www.sujalpumps.com



Head Office: No. 61, Haridham Estate, Near Adarsh II Estate, Opp. Gurudhwara, Adinath Nagar, Odhav, Ahmedabad,