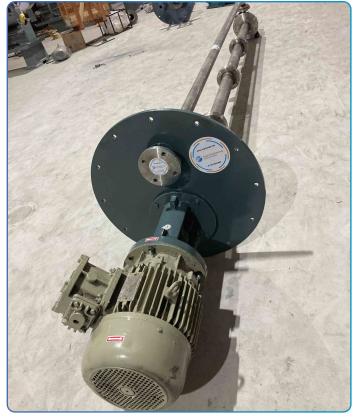

TE BUSH BEARINGS TO PROVIDE SUPPORT TO THE SHAFT.







#### **OTHER FEATURES**

- (1) REPRODUCIBLE OPTIMIZED HYDRAULICS
- (2) EXTERNAL LUBRICATION OPTIONAL
- MOUNTING PLATE VAPOUR TIGHT OR PRESSURIZED DESIGN AVAILABLE
- (4) STANDARD FLANGE MOTOR
- (5) STANDARD FITTED WITH FLEXIBLE COUPLING
- (6) STEEL BASKET STRAINER



### **BENEFITS**



- 1 AVAILABLE IN SEVERAL MATERIALS
- 2 COMPACT & SPACE SAVING CONSTRUCTION
- 3 SUITED FOR A WIDE SPAN OF DUTIES
- 4 EASY MAINTENANCE

5 LOW MAINTENANCE COST

6 HIGH PUMP EFFICIENCY

# **INSTALLATION VIEW**



### **CROSS SECTIONAL VIEW**



# **APPLICATIONS**





















### **INDUSTRIES**



































#### **OUR VALUABLE CLIENTS**





For a healthy growing nation























# **OUR SUPPLIED PUMPS**

















# **Exporting Our Pumps Globally**



Sujal Engineering is India's leading exporter of industrial pumps, exporting a wide range of top-quality products to industries worldwide. We export our products to Turkey, Saudi Arabia, Dubai, Thailand, Australia, Sri Lanka, Bangladesh, Oman, South Africa, Iraq, and many other countries.





+91-7984428720 +91 9913933463



sujalpumps@gmail.com info@sujalpumps.com



www.sujalpumps.com



Head Office: No. 61, Haridham Estate, Near Adarsh II Estate, Opp. Gurudhwara, Adinath Nagar, Odhav, Ahmedabad, Gujarat - 382415

Manufacturing: 94-95, Sahjanand Industrial Park Village, Chandial Taluka, Daskroi, Ahmedabad - 382 433, India.