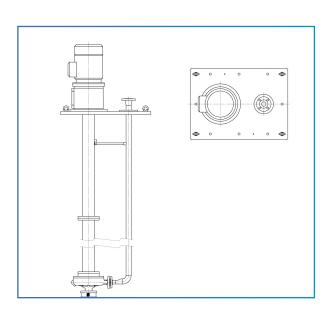

# **INSTALLATION VIEW**

RECTANGULAR AND CIRCULAR BOTH TYPES OF MOUNTING PLATE OPTION AVAILABLE.