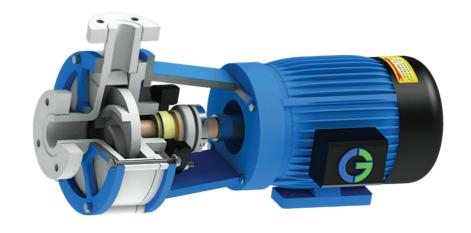

t and resistant to fire or harsh weather.



### **OPERATING DATA:**

| Capacity       | Up to 50 m³/hr               |
|----------------|------------------------------|
| Head           | Up to 45 Mtr.                |
| Discharge Size | 25 mm to 75 mm               |
| Temperature    | 80°C                         |
| Speed          | Up to 3500 rpm               |
| Pressure       | Up to 4.5 kg/cm <sup>3</sup> |
| M.O.C.         | Pp, Pvdf                     |

## **FEATURES AND BENEFITS:**

Single Shaft Arrangement Increases Efficiency

Generally Small In Size And Lightweight

Pumps Are Self-Supporting And Simple To Install

Can Provide High Head And Capacity

**Highly Cost-Effective** 

Resistant To Heat, Pressure, Chemicals And Wear & Tear

# **PP monoblock pump Cross sectional**



## **PART LIST DRAWING:**



## **APPLICATIONS:**



Filter Press For Dyes & Chemicals



Fertilizer Plants
Thermal & Atomic
Power Plants



Drugs & Pharmaceutical Industries



Descaling Of Tubes



Scrubbing Of Corrosive Gases



Excellent For Vacuum Ejectors



Transferring of Concentrated HCL From Road Tankers



Paper & Pulp Industries



Pickling In Steel Rolling Mills



Caustic Soda Plants



Electro Plating



Acid Handling