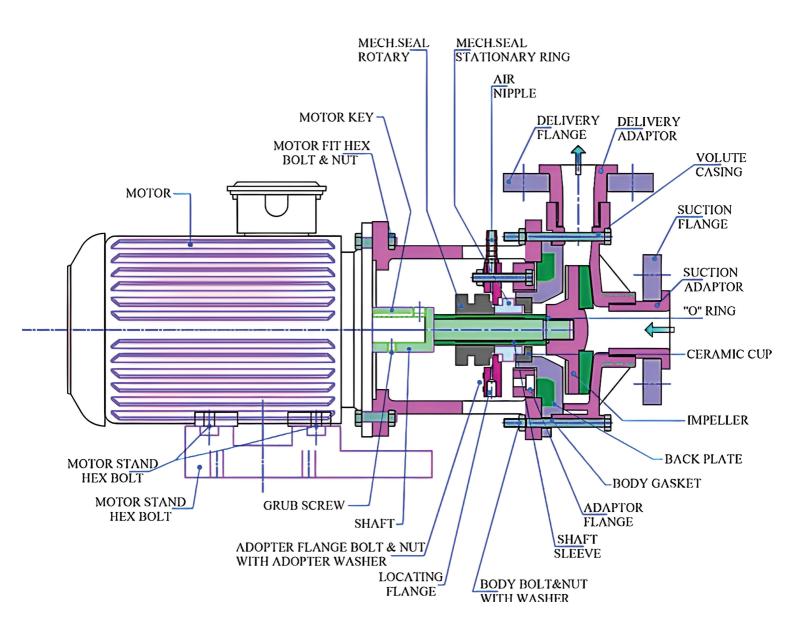

rsh weather.



### **OPERATING DATA:**

| Capacity       | Up to 50 m³/hr               |
|----------------|------------------------------|
| Head           | Up to 45 Mtr.                |
| Discharge Size | 25 mm to 75 mm               |
| Temperature    | 80°C                         |
| Speed          | Up to 3500 rpm               |
| Pressure       | Up to 4.5 kg/cm <sup>3</sup> |
| M.O.C.         | Pp, Pvdf                     |

## **FEATURES AND BENEFITS:**

Single Shaft Arrangement Increases Efficiency

Generally Small In Size And Lightweight

Pumps Are Self-Supporting And Simple To Install

Can Provide High Head And Capacity

**Highly Cost-Effective** 

Resistant To Heat, Pressure, Chemicals And Wear & Tear

# **PP monoblock pump Cross sectional**



## **PART LIST DRAWING:**



## **APPLICATIONS:**



Filter Press For Dyes & Chemicals



Fertilizer Plants
Thermal & Atomic
Power Plants



Drugs & Pharmaceutical Industries



Descaling Of Tubes



Scrubbing Of Corrosive Gases



Excellent For Vacuum Ejectors



Transferring of Concentrated HCL From Road Tankers



Paper & Pulp Industries



Pickling In Steel Rolling Mills



Caustic Soda Plants



Electro Plating



Acid Handling